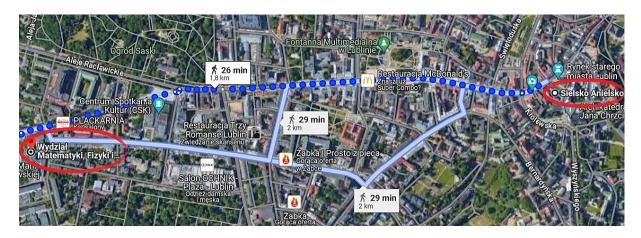

# Conference dinner, Wednesday, 26.06.

The conference dinner will take place at: Restaurant Sielsko Anielsko Rynek 17, Stare Miasto, Lublin

Restaurant Sielsko Anielsko is located inside Lublin Old Town (Stare Miasto).