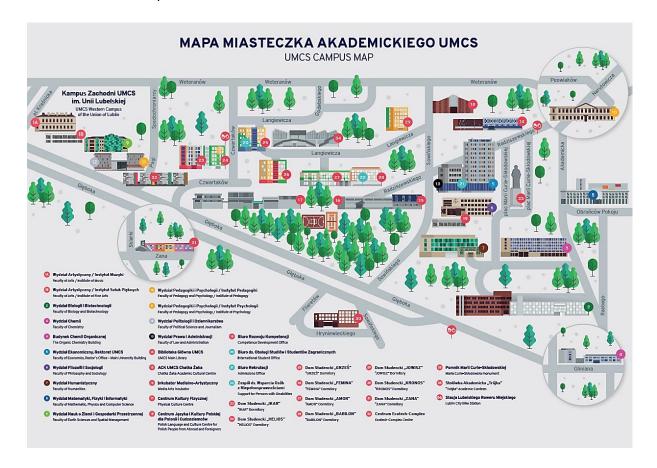

## **Practical information**

#### **Conference venue**

CME'24 will take place at the Institute of Mathematics in the Faculty of Mathematics, Physics and Computer Science of the University of Maria Curie-Skłodowska, at the following address: ul. Radziszewskiego 10 20-031 Lublin, Poland www.mfi.umcs.lublin.pl

The Institute of Mathematics (Wydział Matematyki, Fizyki i Informatyki) is represented by number 8 at the map below.