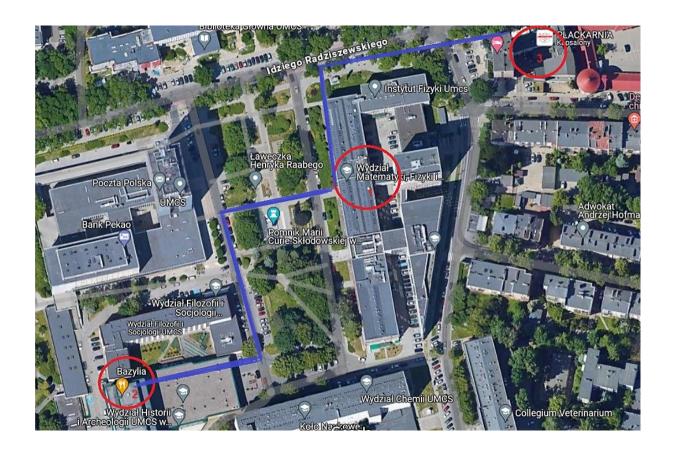

#### Lunches

Lunches will take place at Restaurant Bazylia, Plac Marii Curie-Skłodowskiej 4A, Lublin

Restaurant Bazylia is represented by number 2 at the map below and the conference venue (Wydział Matematyki, Fizyki i Informatyki) is represented by number 1.

#### Welcoming event, Monday, 24.06. at 19:00

Restaurant Mojo Radziszewskiego 8, Lublin (next to the conference venue) We invite you for a welcoming drink and some snacks!

Restaurant Mojo is represented by number 3 at the map above.