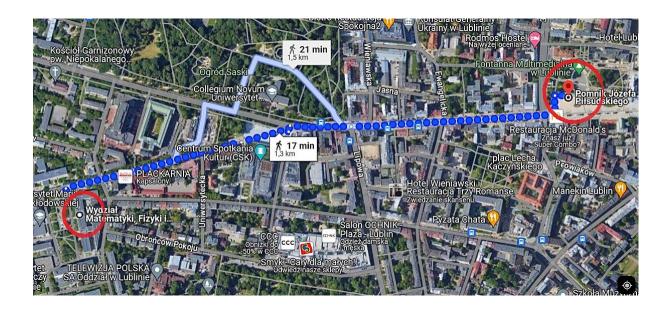

### Walking tour, Tuesday, 25.06. at 15:00

At 15:15 we will meet the guides at Plac Litewski.

At around 17:00 we will reach the Lublin castle and then we will visit the Chapel of the Holy Trinity in the Lublin Castle and the Castle Museum.

The meeting point (Pomnik Józefa Pilsudskiego) is shown on the map below – we will walk from the conference venue to it.